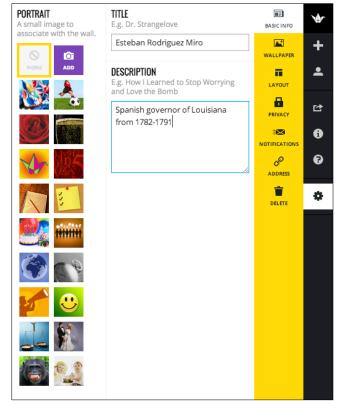

Double-click on your board to begin entering information or upload the pictures that you saved.

Be sure to click the "gear" icon to modify the look of your board. You can change the background, layout, and more!

You'll also want to visit the Privacy link. Set your board as a "Hidden link" where visitors "Can view" your information but not make any changes!

© Clairmont Press Page 2 of 2